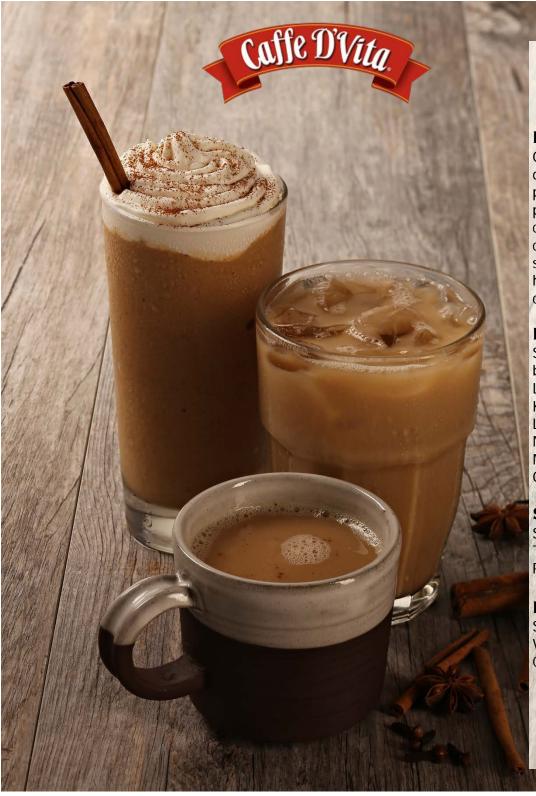

# CHAI LATTE

### IT'S ALL IN THE MIX

Our Chai Latte mix was developed for food service preparation. It creates a perfect blended drink, iced chai, or a warm soothing cup. Ingredients: Exotic spices, Madagascar Vanilla, honey, black tea and creamer.

#### FEATURES:

Serve hot, cold, or blended Long shelf life (2 years) Kosher and Halal Low fat No hydrogenated oils No trans fat Gluten & gelatin free

#### FLAVORS:

Spiced Vanilla Chocolate